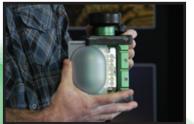

# **CONFIGURATIONS & MOUNTING**

The BRICKette<sup>™</sup> packs a level of versatility and durability like no other hand-held work light. Because of it's compact size, we have the flexibility to power up to five lights from one power box. The handles are purpose built; providing better ergonomics and maybe used as a stand or a mount.