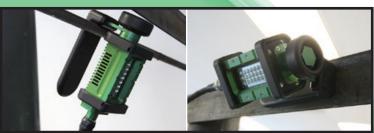

# **CONFIGURATIONS & MOUNTING**

The BRICKette<sup>™</sup> packs a level of versatility and durability like no other hand-held work light. Because of it's compact size, we have the flexibility to power up to five lights from one power box. The handles are purpose built; providing better ergonomics and maybe used as a stand or a mount.