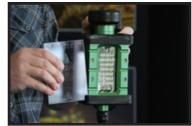

• LED SAFETY LIGHTS •

October 2018

Multiple Mounting Options

Magnetic, Solid, or Slotted Handles- (high & low profiles; long or short handles)

| Dome Diffus                     | ser Blast Shield                                                                                                                                   |
|---------------------------------|----------------------------------------------------------------------------------------------------------------------------------------------------|
| Product Features                |                                                                                                                                                    |
| Approved for:                   | Suitable for simultaneous use in<br>Class I, Div 1 & 2, Group C & D<br>Class II, Div 1 & 2, Group E, F, & G<br>CSA Zones 1 & 2; Zones 20, 21, & 22 |
| Conforms to:                    | UL Stds 153, 8750, 844;                                                                                                                            |
| Certified to:                   | CSA Stds. C22.2#s 12, 25, 30, 137, 250.13                                                                                                          |
| Suitable for:                   | Wet Location Use (NEMA Type 6P)                                                                                                                    |
| Certified:                      | Portable Luminary, Portable Luminaire                                                                                                              |
| Temperature Rating:             | T-code: T5, (-25° to +40°C)                                                                                                                        |
| LED Color:                      | ~6000K, CRI >70                                                                                                                                    |
| Light Head Power:               | 21VDC, 800mA, LVLE                                                                                                                                 |
| Illuminous:                     | 26,000 lux at 1ft                                                                                                                                  |
| Light Output:                   | >2,500 lumens                                                                                                                                      |
| Reflective Optic<br>Beam Angle: | 60°                                                                                                                                                |
| Weight:                         | 3.5 lbs (light head only)<br>4.2-5.3 lbs (light head w/ handle)                                                                                    |
| Dimensions:                     | 6"L x 2.9"W x 2.3"H                                                                                                                                |
| Material:                       | Machined out of solid blocks of 6061-T6 Aluminum<br>Polyurethane Bumpers                                                                           |
| Accessories:                    | Blast Shields, Dome Diffuser, Overspray Protection<br>Bags                                                                                         |
| Variable<br>Mounting Options:   | Magnetic, Solid and Slotted Handles<br>(High & Low Profiles, Short and Long Handles)                                                               |