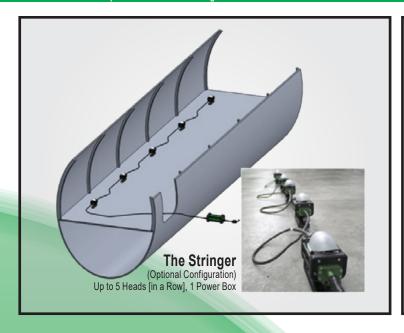

# **CONFIGURATIONS & MOUNTING**

The BRICKette<sup>™</sup> packs a level of versatility and durability like no other hand-held work light. Because of it's compact size, we have the flexibility to power up to five lights from one power box. The handles are purpose built; providing better ergonomics and maybe used as a stand or a mount.