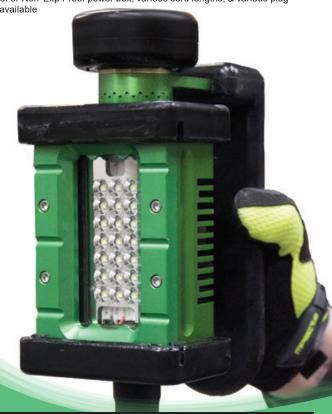

The BRICKette™ - Complete System Example
Exp Proof or Non-Exp Proof power box, various cord lengths, & various plug options available

EXPLOSION

PROOF

LIGHTING

Model 2106 - Portable Explosion Proof LED Work Light

October 2018

• LED SAFETY LIGHTS •

October 2018

Multiple Mounting Options

Magnetic, Solid, or Slotted Handles- (high & low profiles; long or short handles)

| Dome Diffus                     | ser Blast Shield                                                                                                                                   |
|---------------------------------|----------------------------------------------------------------------------------------------------------------------------------------------------|
| Product Features                |                                                                                                                                                    |
| Approved for:                   | Suitable for simultaneous use in<br>Class I, Div 1 & 2, Group C & D<br>Class II, Div 1 & 2, Group E, F, & G<br>CSA Zones 1 & 2; Zones 20, 21, & 22 |
| Conforms to:                    | UL Stds 153, 8750, 844;                                                                                                                            |
| Certified to:                   | CSA Stds. C22.2#s 12, 25, 30, 137, 250.13                                                                                                          |
| Suitable for:                   | Wet Location Use (NEMA Type 6P)                                                                                                                    |
| Certified:                      | Portable Luminary, Portable Luminaire                                                                                                              |
| Temperature Rating:             | T-code: T5, (-25° to +40°C)                                                                                                                        |
| LED Color:                      | ~6000K, CRI >70                                                                                                                                    |
| Light Head Power:               | 21VDC, 800mA, LVLE                                                                                                                                 |
| Illuminous:                     | 26,000 lux at 1ft                                                                                                                                  |
| Light Output:                   | >2,500 lumens                                                                                                                                      |
| Reflective Optic<br>Beam Angle: | 60°                                                                                                                                                |
| Weight:                         | 3.5 lbs (light head only)<br>4.2-5.3 lbs (light head w/ handle)                                                                                    |
| Dimensions:                     | 6"L x 2.9"W x 2.3"H                                                                                                                                |
| Material:                       | Machined out of solid blocks of 6061-T6 Aluminum<br>Polyurethane Bumpers                                                                           |
| Accessories:                    | Blast Shields, Dome Diffuser, Overspray Protection<br>Bags                                                                                         |
| Variable<br>Mounting Options:   | Magnetic, Solid and Slotted Handles<br>(High & Low Profiles, Short and Long Handles)                                                               |