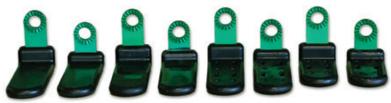

# **CONFIGURATIONS & MOUNTING**

The BRICKette<sup>™</sup> packs a level of versatility and durability like no other hand-held work light. Because of it's compact size, we have the flexibility to power up to five lights from one power box. The handles are purpose built; providing better ergonomics and maybe used as a stand or a mount.

• LED SAFETY LIGHTS •

October 2018

Multiple Mounting Options

Magnetic, Solid, or Slotted Handles- (high & low profiles; long or short handles)

| Dome Diffus                     | ser Blast Shield                                                                                                                                   |
|---------------------------------|----------------------------------------------------------------------------------------------------------------------------------------------------|
| Product Features                |                                                                                                                                                    |
| Approved for:                   | Suitable for simultaneous use in<br>Class I, Div 1 & 2, Group C & D<br>Class II, Div 1 & 2, Group E, F, & G<br>CSA Zones 1 & 2; Zones 20, 21, & 22 |
| Conforms to:                    | UL Stds 153, 8750, 844;                                                                                                                            |
| Certified to:                   | CSA Stds. C22.2#s 12, 25, 30, 137, 250.13                                                                                                          |
| Suitable for:                   | Wet Location Use (NEMA Type 6P)                                                                                                                    |
| Certified:                      | Portable Luminary, Portable Luminaire                                                                                                              |
| Temperature Rating:             | T-code: T5, (-25° to +40°C)                                                                                                                        |
| LED Color:                      | ~6000K, CRI >70                                                                                                                                    |
| Light Head Power:               | 21VDC, 800mA, LVLE                                                                                                                                 |
| Illuminous:                     | 26,000 lux at 1ft                                                                                                                                  |
| Light Output:                   | >2,500 lumens                                                                                                                                      |
| Reflective Optic<br>Beam Angle: | 60°                                                                                                                                                |
| Weight:                         | 3.5 lbs (light head only)<br>4.2-5.3 lbs (light head w/ handle)                                                                                    |
| Dimensions:                     | 6"L x 2.9"W x 2.3"H                                                                                                                                |
| Material:                       | Machined out of solid blocks of 6061-T6 Aluminum<br>Polyurethane Bumpers                                                                           |
| Accessories:                    | Blast Shields, Dome Diffuser, Overspray Protection<br>Bags                                                                                         |
| Variable<br>Mounting Options:   | Magnetic, Solid and Slotted Handles<br>(High & Low Profiles, Short and Long Handles)                                                               |