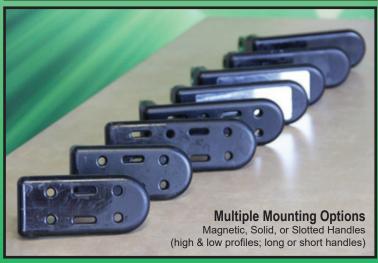

• LED SAFETY LIGHTS •

October 2018

Multiple Mounting Options

Magnetic, Solid, or Slotted Handles- (high & low profiles; long or short handles)

| Dome Diffus                     | ser Blast Shield                                                                                                                                   |
|---------------------------------|----------------------------------------------------------------------------------------------------------------------------------------------------|
| Product Features                |                                                                                                                                                    |
| Approved for:                   | Suitable for simultaneous use in<br>Class I, Div 1 & 2, Group C & D<br>Class II, Div 1 & 2, Group E, F, & G<br>CSA Zones 1 & 2; Zones 20, 21, & 22 |
| Conforms to:                    | UL Stds 153, 8750, 844;                                                                                                                            |
| Certified to:                   | CSA Stds. C22.2#s 12, 25, 30, 137, 250.13                                                                                                          |
| Suitable for:                   | Wet Location Use (NEMA Type 6P)                                                                                                                    |
| Certified:                      | Portable Luminary, Portable Luminaire                                                                                                              |
| Temperature Rating:             | T-code: T5, (-25° to +40°C)                                                                                                                        |
| LED Color:                      | ~6000K, CRI >70                                                                                                                                    |
| Light Head Power:               | 21VDC, 800mA, LVLE                                                                                                                                 |
| Illuminous:                     | 26,000 lux at 1ft                                                                                                                                  |
| Light Output:                   | >2,500 lumens                                                                                                                                      |
| Reflective Optic<br>Beam Angle: | 60°                                                                                                                                                |
| Weight:                         | 3.5 lbs (light head only)<br>4.2-5.3 lbs (light head w/ handle)                                                                                    |
| Dimensions:                     | 6"L x 2.9"W x 2.3"H                                                                                                                                |
| Material:                       | Machined out of solid blocks of 6061-T6 Aluminum<br>Polyurethane Bumpers                                                                           |
| Accessories:                    | Blast Shields, Dome Diffuser, Overspray Protection<br>Bags                                                                                         |
| Variable<br>Mounting Options:   | Magnetic, Solid and Slotted Handles<br>(High & Low Profiles, Short and Long Handles)                                                               |

# **CONFIGURATIONS & MOUNTING**

The BRICKette<sup>™</sup> packs a level of versatility and durability like no other hand-held work light. Because of it's compact size, we have the flexibility to power up to five lights from one power box. The handles are purpose built; providing better ergonomics and maybe used as a stand or a mount.