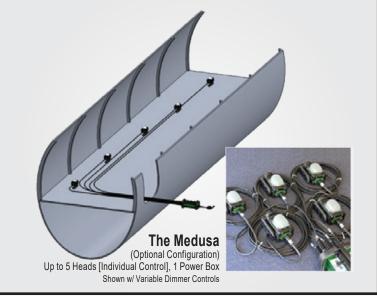

# **CONFIGURATIONS & MOUNTING**

The BRICKette<sup>™</sup> packs a level of versatility and durability like no other hand-held work light. Because of it's compact size, we have the flexibility to power up to five lights from one power box. The handles are purpose built; providing better ergonomics and maybe used as a stand or a mount.