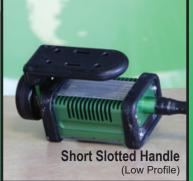

• LED SAFETY LIGHTS •

October 2018

Multiple Mounting Options

Magnetic, Solid, or Slotted Handles- (high & low profiles; long or short handles)

| Dome Diffus                     | ser Blast Shield                                                                                                                                   |
|---------------------------------|----------------------------------------------------------------------------------------------------------------------------------------------------|
| Product Features                |                                                                                                                                                    |
| Approved for:                   | Suitable for simultaneous use in<br>Class I, Div 1 & 2, Group C & D<br>Class II, Div 1 & 2, Group E, F, & G<br>CSA Zones 1 & 2; Zones 20, 21, & 22 |
| Conforms to:                    | UL Stds 153, 8750, 844;                                                                                                                            |
| Certified to:                   | CSA Stds. C22.2#s 12, 25, 30, 137, 250.13                                                                                                          |
| Suitable for:                   | Wet Location Use (NEMA Type 6P)                                                                                                                    |
| Certified:                      | Portable Luminary, Portable Luminaire                                                                                                              |
| Temperature Rating:             | T-code: T5, (-25° to +40°C)                                                                                                                        |
| LED Color:                      | ~6000K, CRI >70                                                                                                                                    |
| Light Head Power:               | 21VDC, 800mA, LVLE                                                                                                                                 |
| Illuminous:                     | 26,000 lux at 1ft                                                                                                                                  |
| Light Output:                   | >2,500 lumens                                                                                                                                      |
| Reflective Optic<br>Beam Angle: | 60°                                                                                                                                                |
| Weight:                         | 3.5 lbs (light head only)<br>4.2-5.3 lbs (light head w/ handle)                                                                                    |
| Dimensions:                     | 6"L x 2.9"W x 2.3"H                                                                                                                                |
| Material:                       | Machined out of solid blocks of 6061-T6 Aluminum<br>Polyurethane Bumpers                                                                           |
| Accessories:                    | Blast Shields, Dome Diffuser, Overspray Protection<br>Bags                                                                                         |
| Variable<br>Mounting Options:   | Magnetic, Solid and Slotted Handles<br>(High & Low Profiles, Short and Long Handles)                                                               |

# **CONFIGURATIONS & MOUNTING**

The BRICKette<sup>™</sup> packs a level of versatility and durability like no other hand-held work light. Because of it's compact size, we have the flexibility to power up to five lights from one power box. The handles are purpose built; providing better ergonomics and maybe used as a stand or a mount.