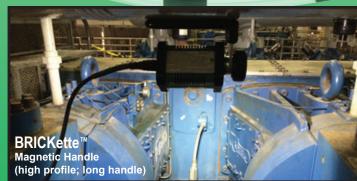

# **CONFIGURATIONS & MOUNTING**

The BRICKette<sup>™</sup> packs a level of versatility and durability like no other hand-held work light. Because of it's compact size, we have the flexibility to power up to five lights from one power box. The handles are purpose built; providing better ergonomics and maybe used as a stand or a mount.