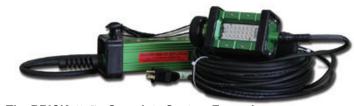

The BRICKette™ - Complete System Example
Exp Proof or Non-Exp Proof power box, various cord lengths, & various plug options available

EXPLOSION

PROOF

LIGHTING

# **CONFIGURATIONS & MOUNTING**

The BRICKette<sup>™</sup> packs a level of versatility and durability like no other hand-held work light. Because of it's compact size, we have the flexibility to power up to five lights from one power box. The handles are purpose built; providing better ergonomics and maybe used as a stand or a mount.