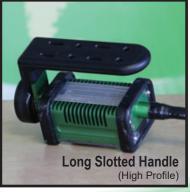

• LED SAFETY LIGHTS •

October 2018

Multiple Mounting Options

Magnetic, Solid, or Slotted Handles- (high & low profiles; long or short handles)

| Dome Diffus                     | ser Blast Shield                                                                                                                                   |
|---------------------------------|----------------------------------------------------------------------------------------------------------------------------------------------------|
| Product Features                |                                                                                                                                                    |
| Approved for:                   | Suitable for simultaneous use in<br>Class I, Div 1 & 2, Group C & D<br>Class II, Div 1 & 2, Group E, F, & G<br>CSA Zones 1 & 2; Zones 20, 21, & 22 |
| Conforms to:                    | UL Stds 153, 8750, 844;                                                                                                                            |
| Certified to:                   | CSA Stds. C22.2#s 12, 25, 30, 137, 250.13                                                                                                          |
| Suitable for:                   | Wet Location Use (NEMA Type 6P)                                                                                                                    |
| Certified:                      | Portable Luminary, Portable Luminaire                                                                                                              |
| Temperature Rating:             | T-code: T5, (-25° to +40°C)                                                                                                                        |
| LED Color:                      | ~6000K, CRI >70                                                                                                                                    |
| Light Head Power:               | 21VDC, 800mA, LVLE                                                                                                                                 |
| Illuminous:                     | 26,000 lux at 1ft                                                                                                                                  |
| Light Output:                   | >2,500 lumens                                                                                                                                      |
| Reflective Optic<br>Beam Angle: | 60°                                                                                                                                                |
| Weight:                         | 3.5 lbs (light head only)<br>4.2-5.3 lbs (light head w/ handle)                                                                                    |
| Dimensions:                     | 6"L x 2.9"W x 2.3"H                                                                                                                                |
| Material:                       | Machined out of solid blocks of 6061-T6 Aluminum<br>Polyurethane Bumpers                                                                           |
| Accessories:                    | Blast Shields, Dome Diffuser, Overspray Protection<br>Bags                                                                                         |
| Variable<br>Mounting Options:   | Magnetic, Solid and Slotted Handles<br>(High & Low Profiles, Short and Long Handles)                                                               |

# **CONFIGURATIONS & MOUNTING**

The BRICKette<sup>™</sup> packs a level of versatility and durability like no other hand-held work light. Because of it's compact size, we have the flexibility to power up to five lights from one power box. The handles are purpose built; providing better ergonomics and maybe used as a stand or a mount.