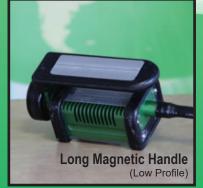

• LED SAFETY LIGHTS •

October 2018

Multiple Mounting Options

Magnetic, Solid, or Slotted Handles- (high & low profiles; long or short handles)

| Dome Diffus                     | ser Blast Shield                                                                                                                                   |
|---------------------------------|----------------------------------------------------------------------------------------------------------------------------------------------------|
| Product Features                |                                                                                                                                                    |
| Approved for:                   | Suitable for simultaneous use in<br>Class I, Div 1 & 2, Group C & D<br>Class II, Div 1 & 2, Group E, F, & G<br>CSA Zones 1 & 2; Zones 20, 21, & 22 |
| Conforms to:                    | UL Stds 153, 8750, 844;                                                                                                                            |
| Certified to:                   | CSA Stds. C22.2#s 12, 25, 30, 137, 250.13                                                                                                          |
| Suitable for:                   | Wet Location Use (NEMA Type 6P)                                                                                                                    |
| Certified:                      | Portable Luminary, Portable Luminaire                                                                                                              |
| Temperature Rating:             | T-code: T5, (-25° to +40°C)                                                                                                                        |
| LED Color:                      | ~6000K, CRI >70                                                                                                                                    |
| Light Head Power:               | 21VDC, 800mA, LVLE                                                                                                                                 |
| Illuminous:                     | 26,000 lux at 1ft                                                                                                                                  |
| Light Output:                   | >2,500 lumens                                                                                                                                      |
| Reflective Optic<br>Beam Angle: | 60°                                                                                                                                                |
| Weight:                         | 3.5 lbs (light head only)<br>4.2-5.3 lbs (light head w/ handle)                                                                                    |
| Dimensions:                     | 6"L x 2.9"W x 2.3"H                                                                                                                                |
| Material:                       | Machined out of solid blocks of 6061-T6 Aluminum<br>Polyurethane Bumpers                                                                           |
| Accessories:                    | Blast Shields, Dome Diffuser, Overspray Protection<br>Bags                                                                                         |
| Variable<br>Mounting Options:   | Magnetic, Solid and Slotted Handles<br>(High & Low Profiles, Short and Long Handles)                                                               |

# **CONFIGURATIONS & MOUNTING**

The BRICKette<sup>™</sup> packs a level of versatility and durability like no other hand-held work light. Because of it's compact size, we have the flexibility to power up to five lights from one power box. The handles are purpose built; providing better ergonomics and maybe used as a stand or a mount.