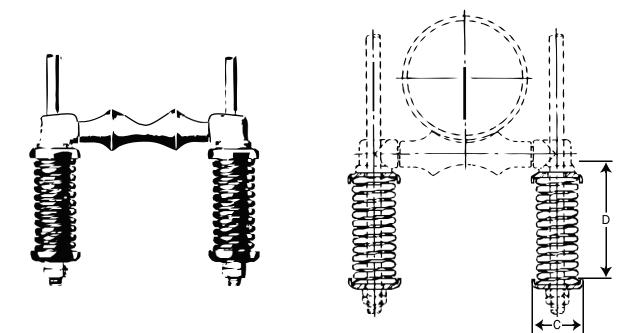

## **SPRING CUSHION HANGER**

MAXIMUM RECOMMENDED LOAD: 3000 lbs.

- MATERIAL: Spring cushion hanger consists of a set of two springs and four retainers only.
- SERVICE: Generally used with single pipe roll. Recommended for installation where the vertical movement does not exceed 1 1/4 inches.
- APPROVALS: Complies with Federal Specification WW-H-171E (Type 50) & Manufacturers Standardization Society SP-69 (Type 49).

All Dimensions in inches

| Spring<br>Number | Max.<br>Recom.<br>Deflection | Load, lb<br>at Max.<br>Recom.<br>Deflection | Deflection<br>Rate of<br>Hanger<br>Ib/inch | Weight<br>(approx.)<br>Ib. ea. | С       | D      | Size of<br>Retainer<br>Core | For<br>Road<br>Size | Max.<br>Rod<br>Size |
|------------------|------------------------------|---------------------------------------------|--------------------------------------------|--------------------------------|---------|--------|-----------------------------|---------------------|---------------------|
| 1                | 1 1/4                        | 535                                         | 428                                        | 4.5                            | 2 21/32 | 6 7/16 | 7/16                        | 3/8                 | 3/4                 |
| 2                | 1 1/4                        | 1500                                        | 1200                                       | 14.0                           | 4 1/8   | 6 1/16 | 9/16                        | 1/2                 | 3/4                 |
| 3                | 1 1/4                        | 3000                                        | 2400                                       | 22.0                           | 4 1/8   | 9 1/16 | 15/16                       | 7/8                 | 1 1/2               |