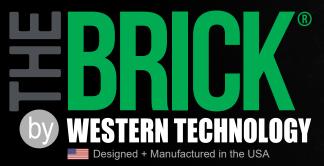

## **MULTIPLE ACCESSORIES & MOUNTING OPTIONS**

The BRICK<sup>®</sup> (Model 9610) is the perfect choice for your portable work site lighting needs. With so many accessories, mounting options & stands available, it's built to allow the user to easily position and adjust this light into any work place. The BRICK<sup>®</sup> is designed with mounting plates on four sides of the light body to facilitate versatile magnetic or mechanical mounting and connection options specifically engineered for this light.

## ACCESSORIES