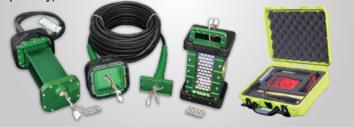

## **GEN 3 FEATURES**

The Gen3, BRICK<sup>®</sup> is now built with "on-site" cable replacement features. Its distinguishing feature is the green Bend Radius Sleeve (\*Patent Pending) on the the cable connection points. Replacement pieces include the power supply box, the cable, and the lighthead. Repair tool kit is also available for purchase (sold separately).

FEATURES

EXPLOSION PROOF LIGHTING

ŒI

Intertek

GEM

The BRICK<sup>®</sup>

shown lighting Fuel Tank

|                                 | Product Features                                                                                                                                                                                                                                    |
|---------------------------------|-----------------------------------------------------------------------------------------------------------------------------------------------------------------------------------------------------------------------------------------------------|
| Approved for:                   | Class I, Div 1 & 2, Group C & D<br>Class II, Div 1 & 2, Group E, F, & G<br>CSA Zones 1 & 2; Zones 20, 21, & 22                                                                                                                                      |
| Conforms to:                    | UL Stds 153, 781, 844;                                                                                                                                                                                                                              |
| Certified to:                   | CSA Stds C22.2#s 12, 25, 137                                                                                                                                                                                                                        |
| Suitable for:                   | Wet Location Use                                                                                                                                                                                                                                    |
| Certified:                      | Portable Luminary (Portable Luminaire)                                                                                                                                                                                                              |
| Temperature Rating:             | T-code: T5 (-20°C to +40°C); T4 (-20°C to +100°C)                                                                                                                                                                                                   |
| LED Color:                      | ~6000K, CRI >70                                                                                                                                                                                                                                     |
| Light Output:                   | 50,000 Lux at 1ft   >11,500 lumens                                                                                                                                                                                                                  |
| Reflective Optic<br>Beam Angle: | 60°                                                                                                                                                                                                                                                 |
| Light Head Power:               | 36 VDC, 2.4A (A&C Models)                                                                                                                                                                                                                           |
| Dimensions:                     | * Light head with Handles & Bumpers: 12¾" x 6½" x 5½"<br>* Bend Radius Enforcement Sleeve<br>(connecting the cord to the lighthead): 10.1875" x 1.5625"                                                                                             |
| Weight:                         | 10 lbs (light head only)                                                                                                                                                                                                                            |
| Body Material:                  | Machined solid blocks of 6061-T6 Aluminum<br>Polyurethane Bumpers                                                                                                                                                                                   |
| Accessories:                    | Blast Shields, Dome Diffusers, Body Wrap, etc (See Abov                                                                                                                                                                                             |
| Mounting Options:               | Mechanical / Magnetic Mounting (See Back)                                                                                                                                                                                                           |
| Additional Features:            | <ul> <li>* Variable intensity light control- Dimmer Switch (Option Available</li> <li>* Thermally controlled for comfortable handling</li> <li>* Bend Radius Sleeves (patent pending)- strain relief<br/>for electrical cord connections</li> </ul> |