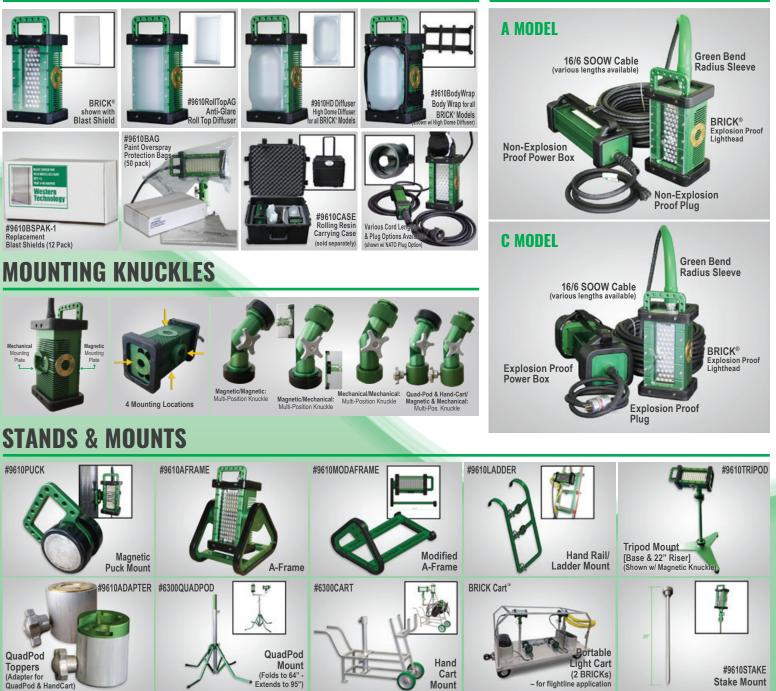

## **GEN 3 FEATURES**

The Gen3, BRICK<sup>®</sup> is now built with "on-site" cable replacement features. Its distinguishing feature is the green Bend Radius Sleeve (\*Patent Pending) on the the cable connection points. Replacement pieces include the power supply box, the cable, and the lighthead. Repair tool kit is also available for purchase (sold separately).

## **MULTIPLE ACCESSORIES & MOUNTING OPTIONS**

The BRICK<sup>®</sup> (Model 9610) is the perfect choice for your portable work site lighting needs. With so many accessories, mounting options & stands available, it's built to allow the user to easily position and adjust this light into any work place. The BRICK<sup>®</sup> is designed with mounting plates on four sides of the light body to facilitate versatile magnetic or mechanical mounting and connection options specifically engineered for this light.

## ACCESSORIES