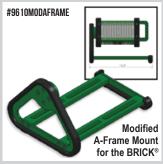

#### A-FRAME MOUNT (#9610AFRAME)

Our A-Frame Mount is designed and built to provide a smaller, lower profile & wider base for extra stability. Easily adjust & reposition the beam angle giving the user better productivity.

- Machined out of solid blocks of aluminum providing superior durability.
- Comes with black polyurethane bumpers for area protection & stability.
- Built to use with either mechanical or magnetic mounting plates