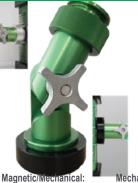

Quad-Pod & Hand-Cart/ Quad-Pod & Hand-Cart/ Magnetic: Multi-Pos. Knuckle Mechanical: Multi-Pos. Knuckle

The BRICK® is designed with mounting plates on four sides of the light body to facilitate versatile magnetic or mechanical mounting and connection options specifically engineered for this light. Designed to work in combination with the stands & mounts available from Western Technology.