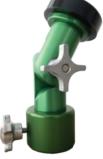

Quad-Pod & Hand-Cart/ Quad-Pod & Hand-Cart/ Magnetic: Multi-Pos. Knuckle Mechanical: Multi-Pos. Knuckle

The BRICK® is designed with mounting plates on four sides of the light body to facilitate versatile magnetic or mechanical mounting and connection options specifically engineered for this light. Designed to work in combination with the stands & mounts available from Western Technology.