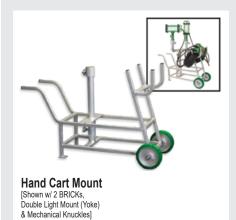

#### HAND CART MOUNT (#6300CART)

This free-standing mount comes with wheels, handles and a place to hold those heavy cords. You can wheel those BRICKs right into position.

- Built with non-sparking aluminum and stainless steel components throughout
- Add the "Yoke" Mount to provide 2 mounting locations for more than one BRICK™.
- ▶ We recommend our multi-position knuckles for multi-directional lighting.