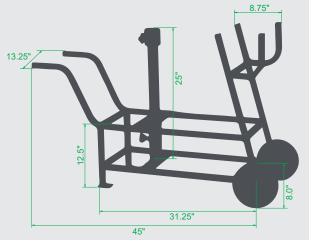

#### HAND CART MOUNT (#6300CART)

This free-standing mount comes with wheels, handles and a place to hold those heavy cords. You can wheel those BRICKs right into position.

- Built with non-sparking aluminum and stainless steel components throughout
- Add the "Yoke" Mount to provide 2 mounting locations for more than one BRICK™.
- ▶ We recommend our multi-position knuckles for multi-directional lighting.