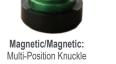

Quad-Pod & Hand-Cart/ Quad-Pod & Hand-Cart/ Magnetic: Multi-Pos. Knuckle Mechanical: Multi-Pos. Knuckle

The BRICK® is designed with mounting plates on four sides of the light body to facilitate versatile magnetic or mechanical mounting and connection options specifically engineered for this light. Designed to work in combination with the stands & mounts available from Western Technology.