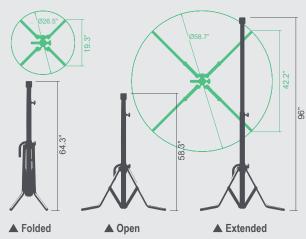

### **QUADPOD STAND** (#6300QUADPOD)

At Western Technology we understand the demanding and even brutal environments where you work. Our Quad Pod stand is designed and built to take the abuse so you can focus on your work.

- ▶ Built with non-sparking aluminum and stainless steel components throughout
- Lightweight and compact; stand folds to 64" inches and extends to 96"