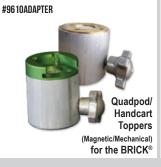

Quad-Pod & Hand-Cart/ Quad-Pod & Hand-Cart/ Magnetic: Multi-Pos. Knuckle Mechanical: Multi-Pos. Knuckle

The BRICK® is designed with mounting plates on four sides of the light body to facilitate versatile magnetic or mechanical mounting and connection options specifically engineered for this light. Designed to work in combination with the stands & mounts available from Western Technology.

### **QUADPOD STAND** (#6300QUADPOD)

At Western Technology we understand the demanding and even brutal environments where you work. Our Quad Pod stand is designed and built to take the abuse so you can focus on your work.