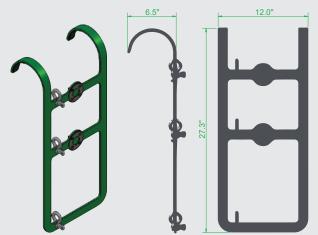

## HAND RAIL/LADDER MOUNT (#9610LADDER)

Use the Ladder Mount to easily hang your BRICK to any ladder or hand rail.

- Built with non-sparking aluminum and stainless steel components throughout
- Rubber strip backing for better grip.
- 2 mounting locations
- 3 shackles for safety strap, providing added protection.