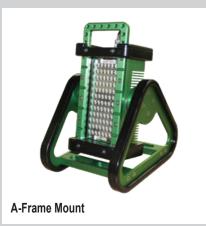

#### A-FRAME MOUNT (#9610AFRAME)

Our A-Frame Mount is designed and built to provide a smaller, lower profile & wider base for extra stability. Easily adjust & reposition the beam angle giving the user better productivity.

- Machined out of solid blocks of aluminum providing superior durability.
- Comes with black polyurethane bumpers for area protection & stability.
- Built to use with either mechanical or magnetic mounting plates