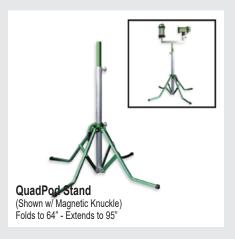

### **QUADPOD STAND** (#6300QUADPOD)

At Western Technology we understand the demanding and even brutal environments where you work. Our Quad Pod stand is designed and built to take the abuse so you can focus on your work.

- ▶ Built with non-sparking aluminum and stainless steel components throughout
- Lightweight and compact; stand folds to 64" inches and extends to 96"