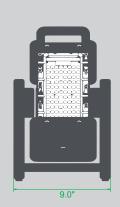

#### A-FRAME MOUNT (#9610AFRAME)

Our A-Frame Mount is designed and built to provide a smaller, lower profile & wider base for extra stability. Easily adjust & reposition the beam angle giving the user better productivity.

- Machined out of solid blocks of aluminum providing superior durability.
- Comes with black polyurethane bumpers for area protection & stability.
- Built to use with either mechanical or magnetic mounting plates