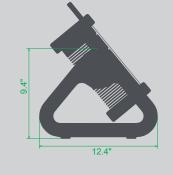

#### A-FRAME MOUNT (#9610AFRAME)

Our A-Frame Mount is designed and built to provide a smaller, lower profile & wider base for extra stability. Easily adjust & reposition the beam angle giving the user better productivity.

- Machined out of solid blocks of aluminum providing superior durability.
- Comes with black polyurethane bumpers for area protection & stability.
- Built to use with either mechanical or magnetic mounting plates