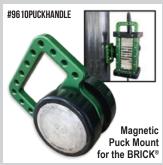

Quad-Pod & Hand-Cart/ Quad-Pod & Hand-Cart/ Magnetic: Multi-Pos. Knuckle Mechanical: Multi-Pos. Knuckle

The BRICK® is designed with mounting plates on four sides of the light body to facilitate versatile magnetic or mechanical mounting and connection options specifically engineered for this light. Designed to work in combination with the stands & mounts available from Western Technology.