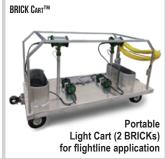

#### HAND CART MOUNT (#6300CART)

This free-standing mount comes with wheels, handles and a place to hold those heavy cords. You can wheel those BRICKs right into position.

- Built with non-sparking aluminum and stainless steel components throughout
- Add the "Yoke" Mount to provide 2 mounting locations for more than one BRICK™.
- ▶ We recommend our multi-position knuckles for multi-directional lighting.