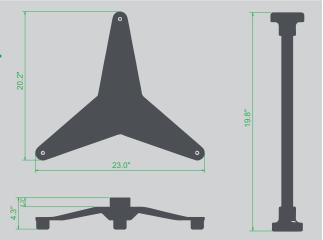

## TRIPOD STAND (BASE & RISER) (#9610TRIPOD)

Tripod stand includes the base & riser. Use seperate or magnetically connect them together.

- Built with non-sparking aluminum and stainless steel components throughout
- Magnetic connectors allow for easy mounting.
- Polyurethane bumpers and foot pads for extra protection and stability.