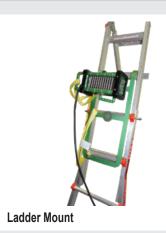

## HAND RAIL/LADDER MOUNT (#9610LADDER)

Use the Ladder Mount to easily hang your BRICK to any ladder or hand rail.

- Built with non-sparking aluminum and stainless steel components throughout
- Rubber strip backing for better grip.
- 2 mounting locations
- 3 shackles for safety strap, providing added protection.