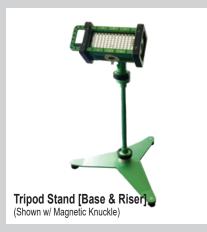

## TRIPOD STAND (BASE & RISER) (#9610TRIPOD)

Tripod stand includes the base & riser. Use seperate or magnetically connect them together.

- Built with non-sparking aluminum and stainless steel components throughout
- Magnetic connectors allow for easy mounting.
- Polyurethane bumpers and foot pads for extra protection and stability.