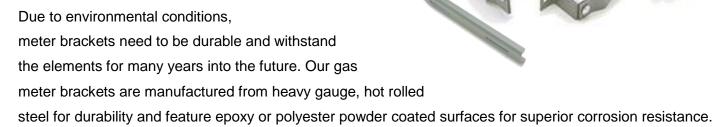

# **Adjustable Riser Brackets**

Adjustable gas meter brackets offer a custom fit in the field without having to stock a large range of sizes and mounting options. You will appreciate this versatility when you are in the middle of a gas line installation and need a different size bracket.

**T-64 Series** 

**T-41 Series** 

# **Universal Gas Riser Support System Foundation or Remote Meter Bracket**

When a structure is not available or when foundation systems cannot be used, look to ECSI for a variety of remote assemblies that provide safe and secure mounting of gas meters and gas risers.

**Foundation Single Riser** 