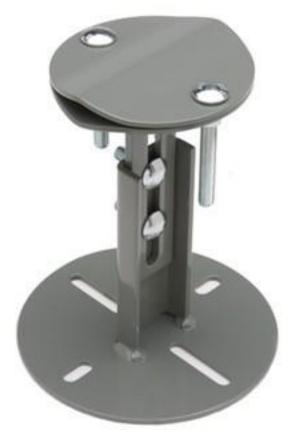

# **Adjustable Riser Brackets**

Adjustable gas meter brackets offer a custom fit in the field without having to stock a large range of sizes and mounting options. You will appreciate this versatility when you are in the middle of a gas line installation and need a different size bracket.

**T-64 Series** 

**T-41 Series** 

# **Universal Gas Riser Support System Foundation or Remote Meter Bracket**

When a structure is not available or when foundation systems cannot be used, look to ECSI for a variety of remote assemblies that provide safe and secure mounting of gas meters and gas risers.

**Foundation Single Riser** 