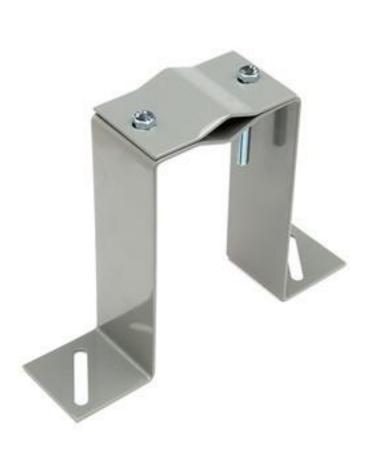

### **Fixed Foundation Gas Riser Brackets**

Fixed foundation gas riser brackets are designed to support gas line risers at a specific distance from a wall or building foundation. We offer brackets ranging from 4" to 12".

**M-Series Bracket** 

**T-Series Bracket**