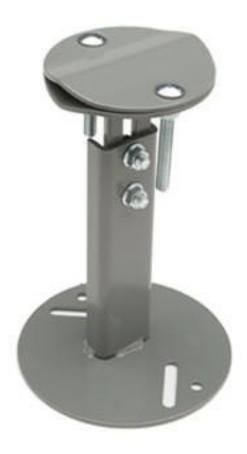

## **Siding Gas Riser Brackets**

Energy Control Systems knows the importance of having the right meter bracket for the job. That is why we offer a range of siding meter brackets.

Like all of our gas meter support systems, the siding meter brackets are proudly manufactured in the USA and are designed from our years of experience in supporting the gas industry. Our siding meter brackets feature hot rolled steel to provide a strong and durable connection and feature epoxy or polyester powder coatings because they provide the highest protection against corrosion and the elements.

Our biggest advantage is the ability to provide the right solution to your application challenge. We can provide either stock or custom designed siding meter brackets in the quantity and style that best meets your requirements.