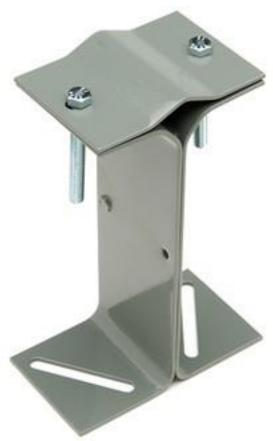

### **Fixed Foundation Gas Riser Brackets**

Fixed foundation gas riser brackets are designed to support gas line risers at a specific distance from a wall or building foundation. We offer brackets ranging from 4" to 12".

**M-Series Bracket** 

**T-Series Bracket**