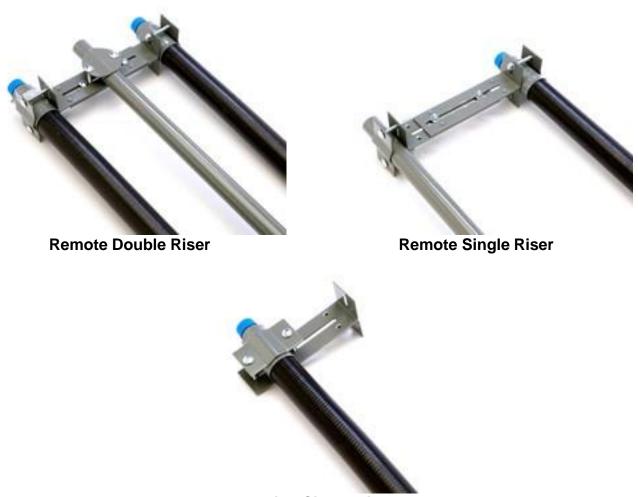

# **Universal Gas Riser Support System Foundation or Remote Meter Bracket**

When a structure is not available or when foundation systems cannot be used, look to ECSI for a variety of remote assemblies that provide safe and secure mounting of gas meters and gas risers.

**Foundation Single Riser** 