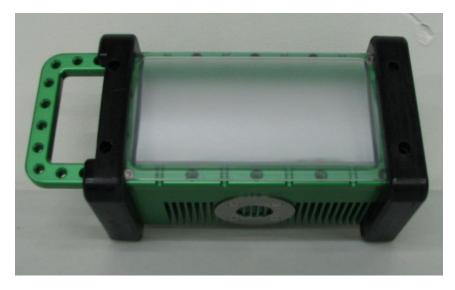

Western Technology Inc

Brick with # 10 Filter installed.

Brick with #10 Filter and Roll Top installed.