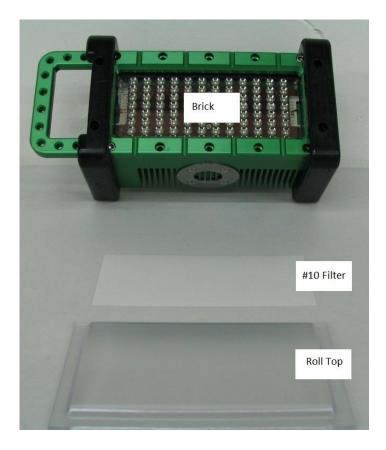

## Un-plug Brick from Power. Do not look into illuminated brick.

Loosen and remove 2 bumper screws on handle end, requires 5/32" Allen Hex wrench. Push bumper toward handle end to make space between bumpers larger. Check for easy clearance- end to end – for the Roll Top.

Place the #10 Filter over the Brick Lens. Tuck corners in to make slight smooth curve that will stay in place.

Place Roll Top over brick and into slots in each bumper end. Replace screws in handle end bumper.