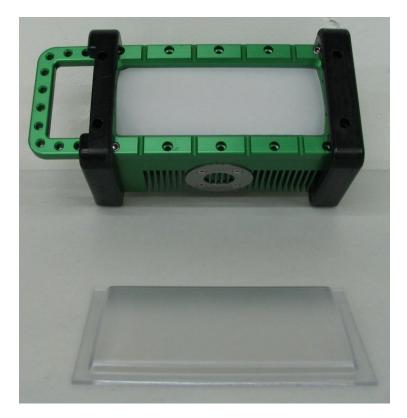

## Un-plug Brick from Power. Do not look into illuminated brick.

Loosen and remove 2 bumper screws on handle end, requires 5/32" Allen Hex wrench. Push bumper toward handle end to make space between bumpers larger. Check for easy clearance- end to end – for the Roll Top.

Place the #10 Filter over the Brick Lens. Tuck corners in to make slight smooth curve that will stay in place.

Place Roll Top over brick and into slots in each bumper end. Replace screws in handle end bumper.