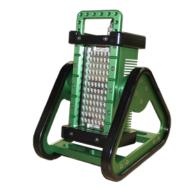

## OUAD POD STAND

At Western Technology we understand the demanding and even brutal environments where you work. Our Quad Pod stand is designed and built to take the abuse so you can focus on your work.

Built with non-sparking aluminum and stainless steel components throughout

Lightweight and compact; stand folds to 64" inches and extends to 96"

LED Safety Lights