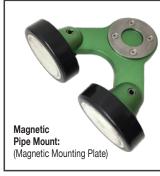

Quad-Pod & Hand-Cart/ Mechanical: Multi-Pos. Knuckle

9.0"

The BRICK<sup>™</sup> is designed with mounting plates on four sides of the light body to facilitate versatile magnetic or mechanical mounting and connection options specifically engineered for this light. Designed to work in combination with the stands & mounts available from Western Technology.