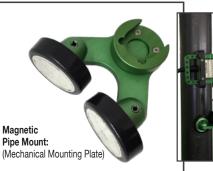

# **STANDS & MOUNTS**

Various stands & mounting options specially built and available for use with The BRICK<sup>™</sup>: 9610 LED - Explosion Proof Area Light.

December 2016

Magnetic: Multi-Pos. Knuckle

Quad-Pod & Hand-Cart/ Mechanical: Multi-Pos. Knuckle

9.0"

The BRICK<sup>™</sup> is designed with mounting plates on four sides of the light body to facilitate versatile magnetic or mechanical mounting and connection options specifically engineered for this light. Designed to work in combination with the stands & mounts available from Western Technology.