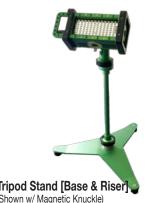

► Add the "Yoke" Mount to provide 2 mounting locations for more than one BRICK<sup>™</sup>.

• We recommend our multi-position knuckles for multi-directional lighting.

Ladder Mount

Tripod Stand [Base & Riser] (Shown w/ Magnetic Knuckle)

them together.

mounting.

▶ 3 shackles for safety strap, providing added protection.

TRIPOD STAND (BASE & RISER) Tripod stand includes the base & riser. Use seperate or magnetically connect

Built with non-sparking aluminum and stainless steel components throughout Magnetic connectors allow for easy

Polyurethane bumpers and foot pads for extra protection and stability.