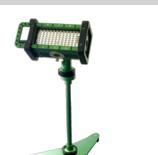

them together.

mounting.

▶ 3 shackles for safety strap, providing added protection.

TRIPOD STAND (BASE & RISER) Tripod stand includes the base & riser. Use seperate or magnetically connect

Built with non-sparking aluminum and stainless steel components throughout Magnetic connectors allow for easy

Polyurethane bumpers and foot pads for extra protection and stability.