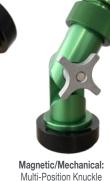

Multi-Position Knuckle

**A-Frame Mount** 

[Shown w/ 2 BRICKs, Double Light Mount (Yoke) & Mechanical Knuckles]

► Add the "Yoke" Mount to provide 2 mounting locations for more than one BRICK<sup>™</sup>.

• We recommend our multi-position knuckles for multi-directional lighting.

Ladder Mount

Tripod Stand [Base & Riser] (Shown w/ Magnetic Knuckle)