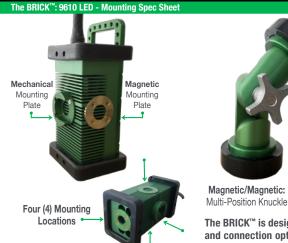

Quad-Pod & Hand-Cart/ Mechanical: Multi-Pos. Knuckle

9.0"

The BRICK<sup>™</sup> is designed with mounting plates on four sides of the light body to facilitate versatile magnetic or mechanical mounting and connection options specifically engineered for this light. Designed to work in combination with the stands & mounts available from Western Technology.