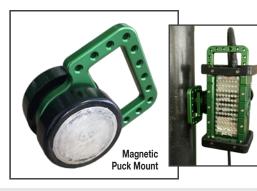

# **STANDS & MOUNTS**

Various stands & mounting options specially built and available for use with The BRICK<sup>™</sup>: 9610 LED - Explosion Proof Area Light.

December 2016

Magnetic: Multi-Pos. Knuckle

Quad-Pod & Hand-Cart/ Mechanical: Multi-Pos. Knuckle

9.0"

The BRICK<sup>™</sup> is designed with mounting plates on four sides of the light body to facilitate versatile magnetic or mechanical mounting and connection options specifically engineered for this light. Designed to work in combination with the stands & mounts available from Western Technology.