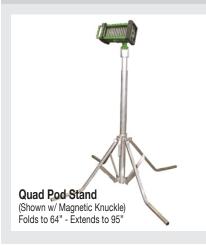

## OUAD POD STAND

At Western Technology we understand the demanding and even brutal environments where you work. Our Quad Pod stand is designed and built to take the abuse so you can focus on your work.

Built with non-sparking aluminum and stainless steel components throughout

Lightweight and compact; stand folds to 64" inches and extends to 96"

LED Safety Lights