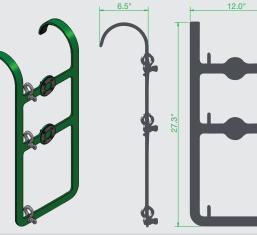

#### HAND RAIL/LADDER MOUNT

Use the Ladder Mount to easily hang your BRICK to any ladder or hand rail.

Built with non-sparking aluminum and stainless steel components throughout

- Rubber strip backing for better grip. ►
- 2 mounting locations ►