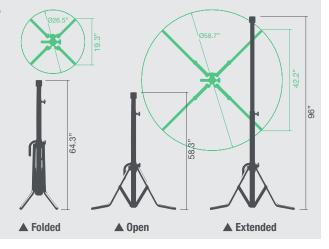

## OUAD POD STAND

At Western Technology we understand the demanding and even brutal environments where you work. Our Quad Pod stand is designed and built to take the abuse so you can focus on your work.

Built with non-sparking aluminum and stainless steel components throughout

Lightweight and compact; stand folds to 64" inches and extends to 96"

LED Safety Lights