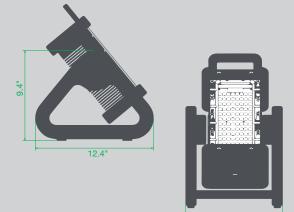

## OUAD POD STAND

At Western Technology we understand the demanding and even brutal environments where you work. Our Quad Pod stand is designed and built to take the abuse so you can focus on your work.

Built with non-sparking aluminum and stainless steel components throughout

Lightweight and compact; stand folds to 64" inches and extends to 96"

LED Safety Lights