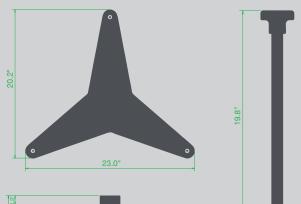

them together.

mounting.

▶ 3 shackles for safety strap, providing added protection.

TRIPOD STAND (BASE & RISER) Tripod stand includes the base & riser. Use seperate or magnetically connect

Built with non-sparking aluminum and stainless steel components throughout Magnetic connectors allow for easy

Polyurethane bumpers and foot pads for extra protection and stability.