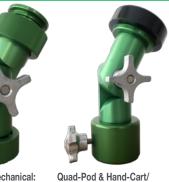

# **STANDS & MOUNTS**

Various stands & mounting options specially built and available for use with The BRICK<sup>™</sup>: 9610 LED - Explosion Proof Area Light.

December 2016

Magnetic: Multi-Pos. Knuckle

Quad-Pod & Hand-Cart/ Mechanical: Multi-Pos. Knuckle

9.0"

The BRICK<sup>™</sup> is designed with mounting plates on four sides of the light body to facilitate versatile magnetic or mechanical mounting and connection options specifically engineered for this light. Designed to work in combination with the stands & mounts available from Western Technology.