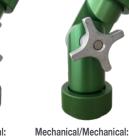

Multi-Position Knuckle

**A-Frame Mount** 

[Shown w/ 2 BRICKs, Double Light Mount (Yoke) & Mechanical Knuckles]

► Add the "Yoke" Mount to provide 2 mounting locations for more than one BRICK<sup>™</sup>.

• We recommend our multi-position knuckles for multi-directional lighting.

Ladder Mount

Tripod Stand [Base & Riser] (Shown w/ Magnetic Knuckle)