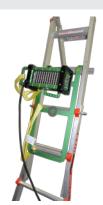

► Add the "Yoke" Mount to provide 2 mounting locations for more than one BRICK<sup>™</sup>.

• We recommend our multi-position knuckles for multi-directional lighting.

Ladder Mount

Tripod Stand [Base & Riser] (Shown w/ Magnetic Knuckle)

#### HAND RAIL/LADDER MOUNT

Use the Ladder Mount to easily hang your BRICK to any ladder or hand rail.

Built with non-sparking aluminum and stainless steel components throughout

- Rubber strip backing for better grip. ►
- 2 mounting locations ►