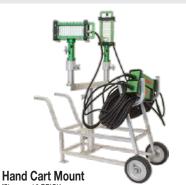

### HAND CART MOUNT

This free-standing mount comes with wheels, handles and a place to hold those heavy cords. You can wheel those BRICKs right into position.

Built with non-sparking aluminum and stainless steel components throughout