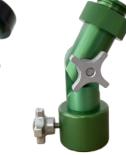

Quad-Pod & Hand-Cart/ Mechanical: Multi-Pos. Knuckle

9.0"

The BRICK<sup>™</sup> is designed with mounting plates on four sides of the light body to facilitate versatile magnetic or mechanical mounting and connection options specifically engineered for this light. Designed to work in combination with the stands & mounts available from Western Technology.

Multi-Position Knuckle

**A-Frame Mount** 

[Shown w/ 2 BRICKs, Double Light Mount (Yoke) & Mechanical Knuckles]