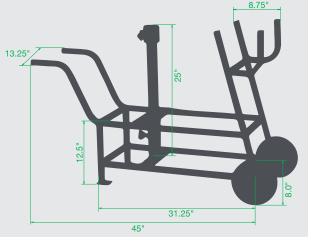

### HAND CART MOUNT

This free-standing mount comes with wheels, handles and a place to hold those heavy cords. You can wheel those BRICKs right into position.

Built with non-sparking aluminum and stainless steel components throughout